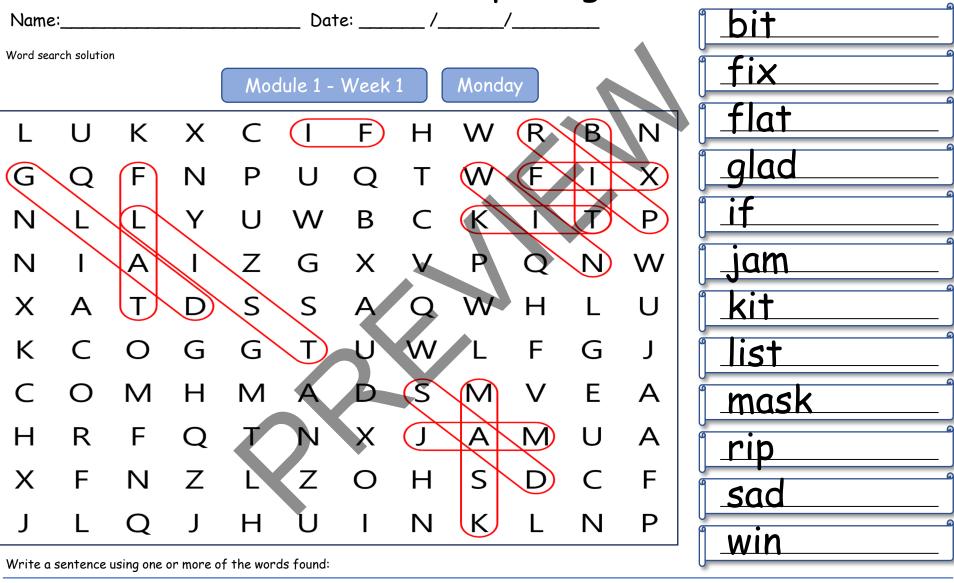

|           |              | • •         |            | <b></b>      | •••          | • • •        |        |      |    | 9          | •••• |          |
|-----------|--------------|-------------|------------|--------------|--------------|--------------|--------|------|----|------------|------|----------|
| Name      | e:           |             |            |              | Dat          | re:          | /_     |      | /  |            |      |          |
| Make a ci | ircle around | d the words | you find a | nd write the | em in the go | aps on the r | right. |      |    |            |      | <u>9</u> |
|           |              |             |            | Moc          | lule 1 -     | Week         | 1      | Mond | ay |            |      |          |
| L         | U            | K           | X          | C            | ı            | F            | H      | W    | R  | В          | N    |          |
| G         | Q            | F           | Ν          | Р            | U            | Q            | Т      | W    | F  | <b>/</b> 1 | X    |          |
| Ν         | L            | L           | Υ          | U            | W            | В            | C      | K    | I  | T          | Р    |          |
| Ν         | 1            | Α           | 1          | Z            | G            | Χ            | V      | Р    | Q  | N          | W    |          |
| X         | Α            | Т           | D          | S            | S            | A            | Q      | W    | Н  | L          | U    |          |
| K         | C            | Ο           | G          | G            | Т            | U            | W      | L    | F  | G          | J    | <u> </u> |
| C         | О            | M           | Н          | М            | A            | D            | S      | M    | V  | Ε          | Α    |          |
| Н         | R            | F           | Q          | 1            | N            | X            | J      | Α    | M  | U          | Α    |          |
| X         | F            | Ν           | Z          | L            | Z            | Ο            | Н      | S    | D  | C          | F    |          |
| J         | L            | Q           | J          | Н            | U            | I            | Ν      | K    | L  | Ν          | Р    |          |
| Write a   | sentence     | using one   | or more o  | f the word   | ds found:    |              |        |      |    |            |      | <u> </u> |
|           |              |             |            |              |              |              |        |      |    |            |      |          |