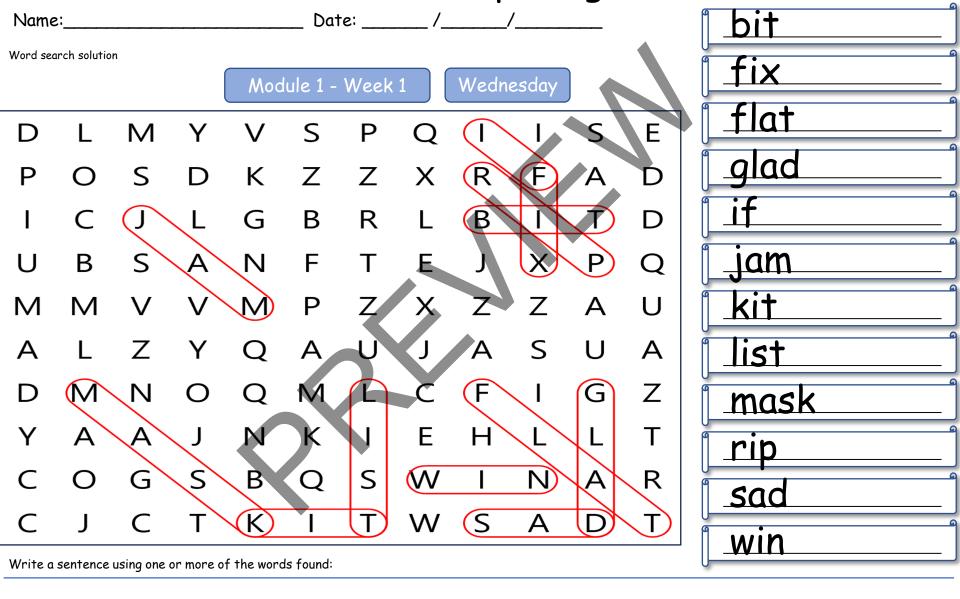

| Name:                |             |             |              | Dat          | te:        | /_     |      | /     |   |   |          |
|----------------------|-------------|-------------|--------------|--------------|------------|--------|------|-------|---|---|----------|
| Make a circle around | I the words | you find ar | nd write the | em in the go | aps on the | right. |      |       |   |   | 9        |
|                      |             |             | Mod          | lule 1 -     | Week       | 1      | Wedn | esday |   |   |          |
| D L                  | M           | Υ           | V            | S            | Р          | Q      | ı    | ارا   | S | E |          |
| РО                   | S           | D           | K            | Z            | Z          | X      | R    | F     | A | D |          |
| I C                  | J           | L           | G            | В            | R          | L      | В    |       | T | D |          |
| U В                  | S           | Α           | Ν            | F            | Т          | E      | )    | X     | P | Q |          |
| M M                  | V           | V           | М            | Р            | Z          | X      | Z    | Z     | Α | U | φ<br>    |
| A L                  | Z           | Υ           | Q            | Α            | U          | J      | A    | S     | U | Α |          |
| D M                  | Ν           | О           | Q            | M            | 4          | C      | F    | I     | G | Z | 9        |
| Y A                  | Α           | J           | N            | K            |            | Ε      | Н    | L     | L | Т |          |
| C O                  | G           | S           | В            | Q            | S          | W      | I    | Ν     | Α | R | <u> </u> |
| C J                  | С           | Т           | K            | I            | Т          | W      | S    | Α     | D | Т | <u> </u> |
| Write a sentence (   | using one o | or more o   | f the word   | ds found:    |            |        |      |       |   |   | <u> </u> |