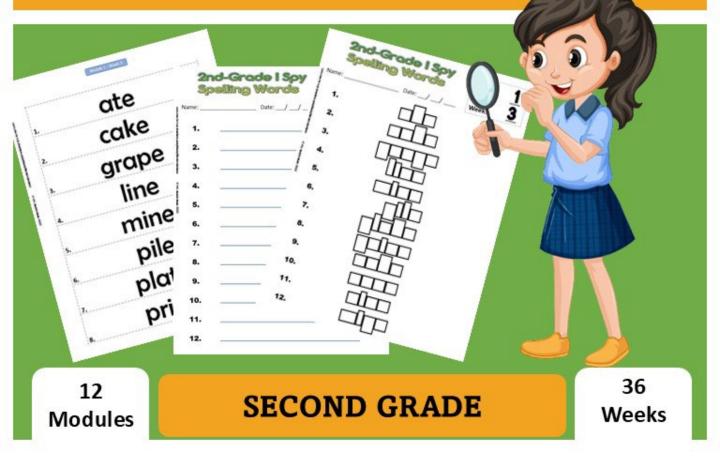

## 2nd-grade I Spy HMH Spelling Words

Find and write the words of the week hidden around your class and other activities