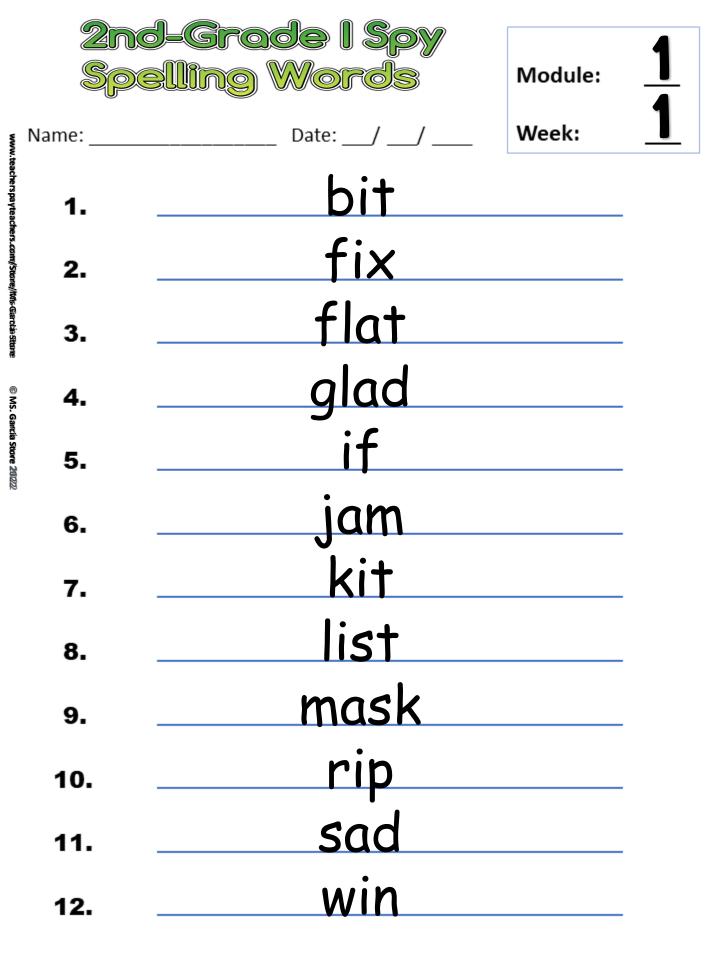

## 2nd-grade I Spy HMH Spelling Words

Find and write the words of the week hidden around your class and other activities