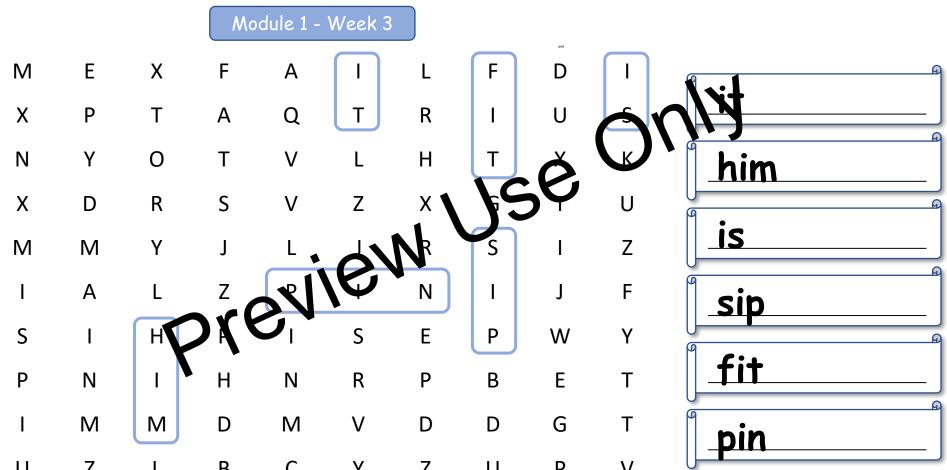

#### Module 1 - Week 3

|   |   |   |     |     |            |     |    | and |   |           |
|---|---|---|-----|-----|------------|-----|----|-----|---|-----------|
| M | Ε | X | F   | Α   | 1          | L   | F  | D   | 1 |           |
| X | Р | Т | Α   | Q   | Т          | R   | I  | U   |   |           |
| N | Υ | Ο | Т   | V   | L          | Н   | T  | Ŏ   |   | him       |
| Χ | D | R | S   | V   | Z          | X 1 | FE | 50  | U | 9         |
| M | M | Υ | J   | L , |            | N ' | S  | I   | Z | <u>is</u> |
| 1 | Α | L | Z   | 28  | <i>(e)</i> | N   | 1  | J   | F |           |
| S | 1 | Н | ) X | S   | S          | Ε   | Р  | W   | Υ | 9         |
| Р | N | 1 | ' Н | N   | R          | Р   | В  | Ε   | Т |           |
| 1 | M | M | D   | М   | V          | D   | D  | G   | Т |           |
| U | Z | L | В   | С   | Υ          | Z   | U  | Р   | V |           |