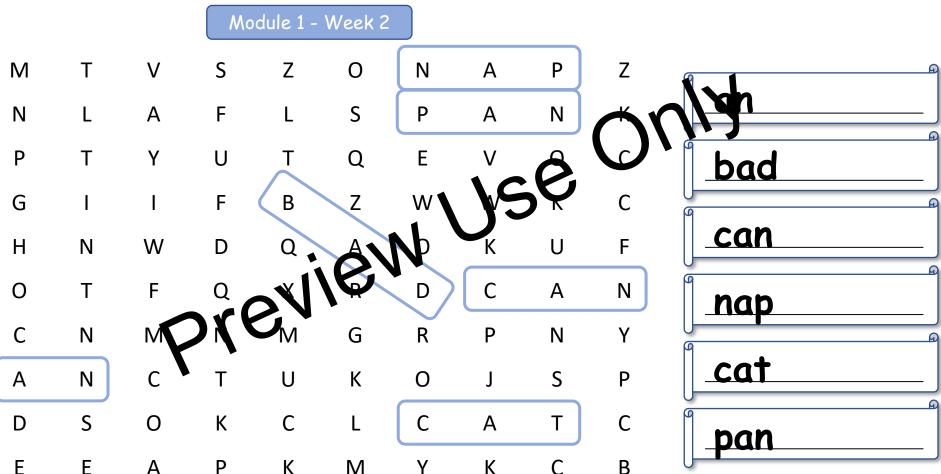

#### Module 1 - Week 2

| М | Т | V | S   | Z              | 0           | N   | Α  | Р | Z |            |
|---|---|---|-----|----------------|-------------|-----|----|---|---|------------|
| Ν | L | Α | F   | L              | S           | Р   | Α  | N |   |            |
| Р | Т | Υ | U   | Т              | Q           | Ε   | ٧  | 8 |   | bad        |
| G | 1 | 1 | F   | В              | Z           | W   | \E |   | С | 9          |
| Н | Ν | W | D   | Q 🛊            | A           | N ' | K  | U | F | <u>can</u> |
| Ο | Т | F | Q   | W <sub>c</sub> | <b>(</b> 8, | D   | С  | Α | N |            |
| С | Ν | M | YC  |                | G           | R   | Р  | N | Υ |            |
| Α | Ν | С | ` Т | U              | K           | О   | J  | S | Р | _cat       |
| D | S | Ο | K   | С              | L           | С   | Α  | Т | С |            |
| Ε | Ε | Α | Р   | K              | М           | Υ   | K  | С | В |            |