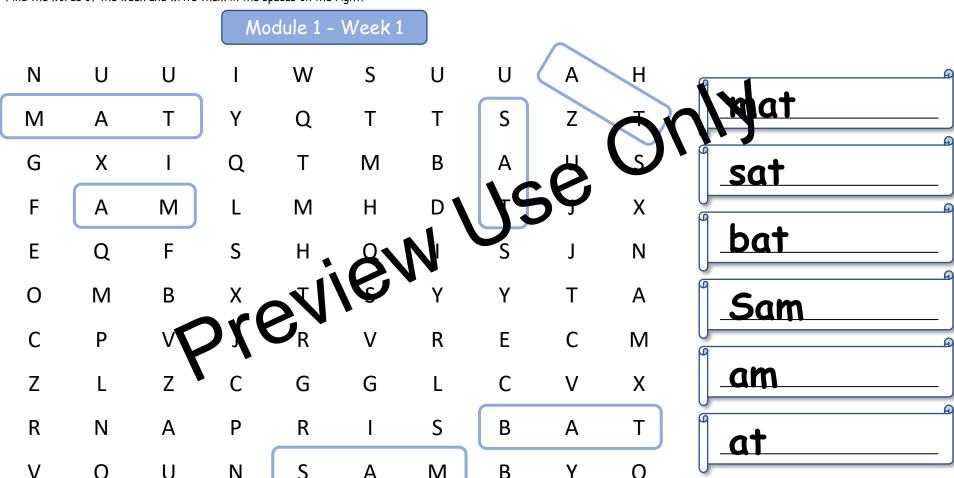

| Name: | Date: | / | / |
|-------|-------|---|---|
|       |       |   |   |

Find the words of the week and trace them in the spaces on the right.

#### Module 1 - Week 1

| N | U | U | 1  | W   | S           | U   | U  | Α  | Н |            |
|---|---|---|----|-----|-------------|-----|----|----|---|------------|
| М | Α | Т | Υ  | Q   | Т           | Т   | S  | Z  |   |            |
| G | X | 1 | Q  | Т   | M           | В   | Α  | Ö  | S |            |
| F | Α | М | L  | M   | Н           | D \ | 15 | 56 | Χ | 9          |
| Ε | Q | F | S  | Н   | 2           | N   | S  | J  | N | <u>bat</u> |
| 0 | М | В | X  | \V_ | <b>/</b> S, | Υ   | Υ  | Т  | Α | ¶ Sam      |
| С | Р | V | ZΥ |     | V           | R   | Ε  | С  | М | 9          |
| Z | L | z | C  | G   | G           | L   | С  | V  | Χ | _am        |
| R | N | Α | Р  | R   | I           | S   | В  | Α  | Т |            |
| V | 0 | U | N  | S   | Α           | M   | В  | Υ  | 0 |            |