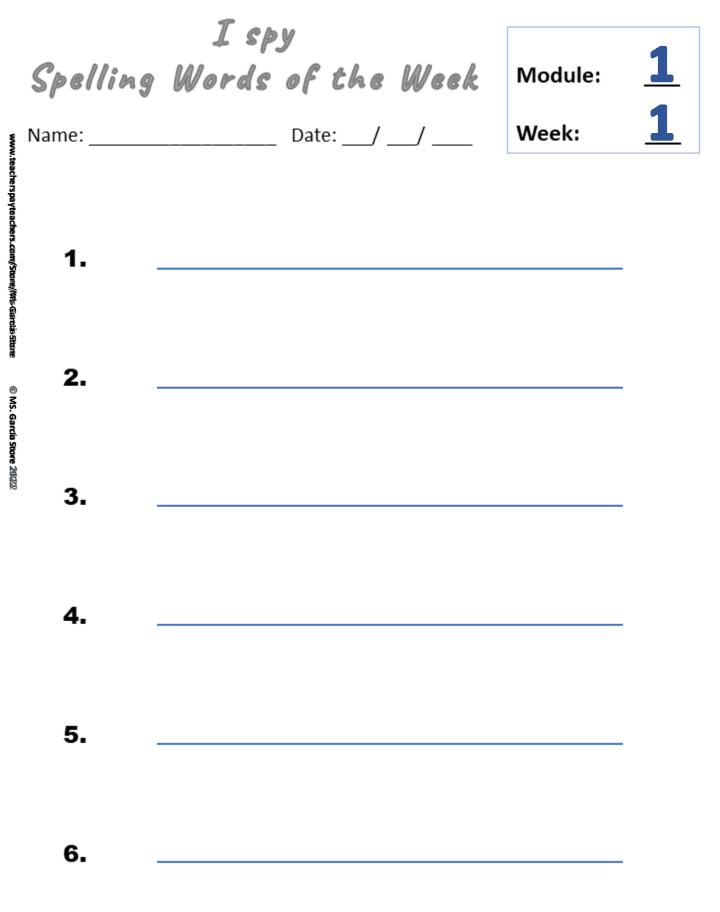

## I Spy HMH Spelling Words

Find and write the words of the week hidden around your class and other activities