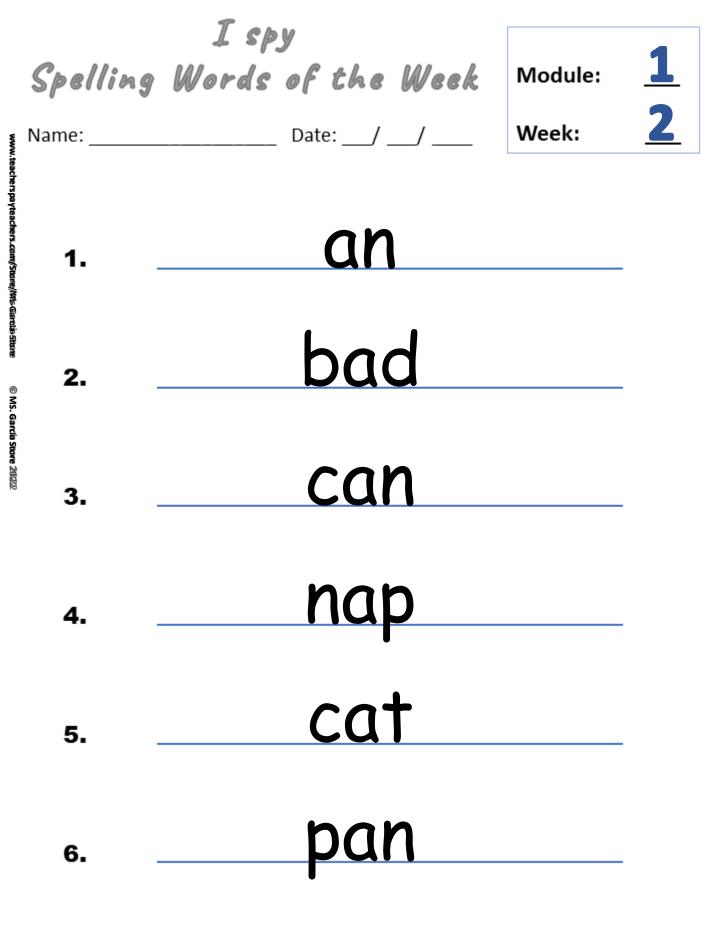

## I Spy HMH Spelling Words

Find and write the words of the week hidden around your class and other activities