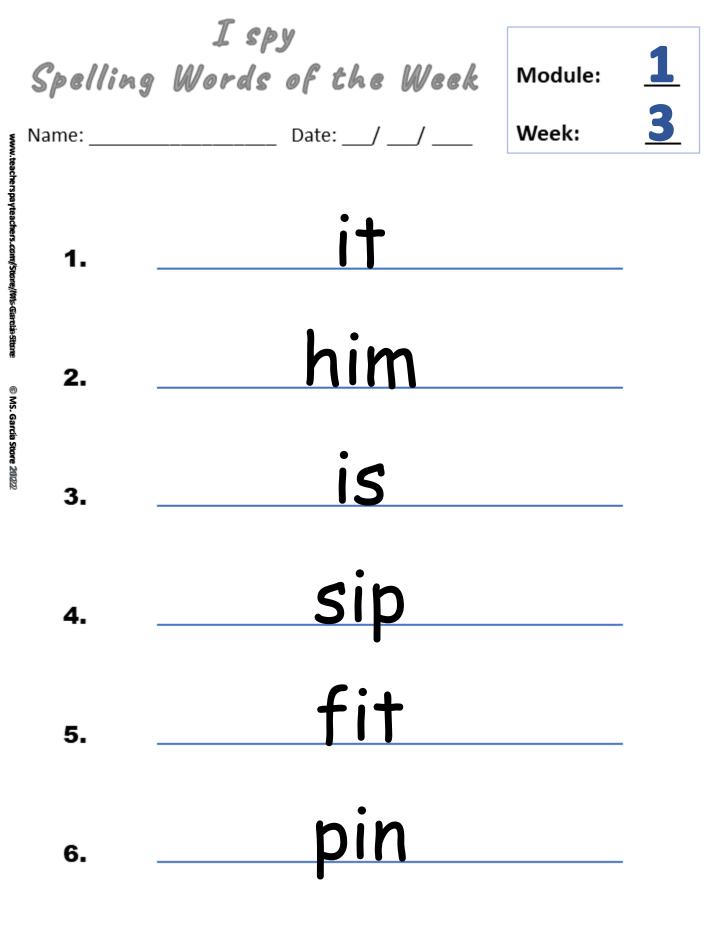

## I Spy HMH Spelling Words

Find and write the words of the week hidden around your class and other activities