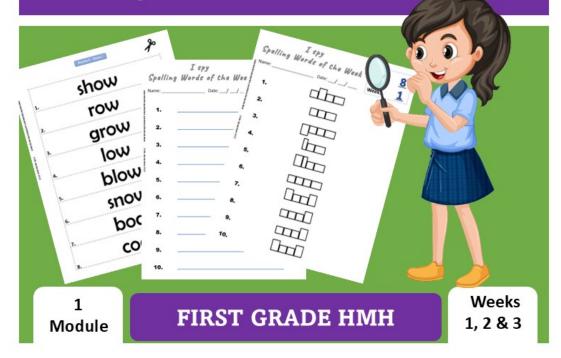

## I Spy HMH Spelling Words

Find and write the words of the week hidden around your class and other activities