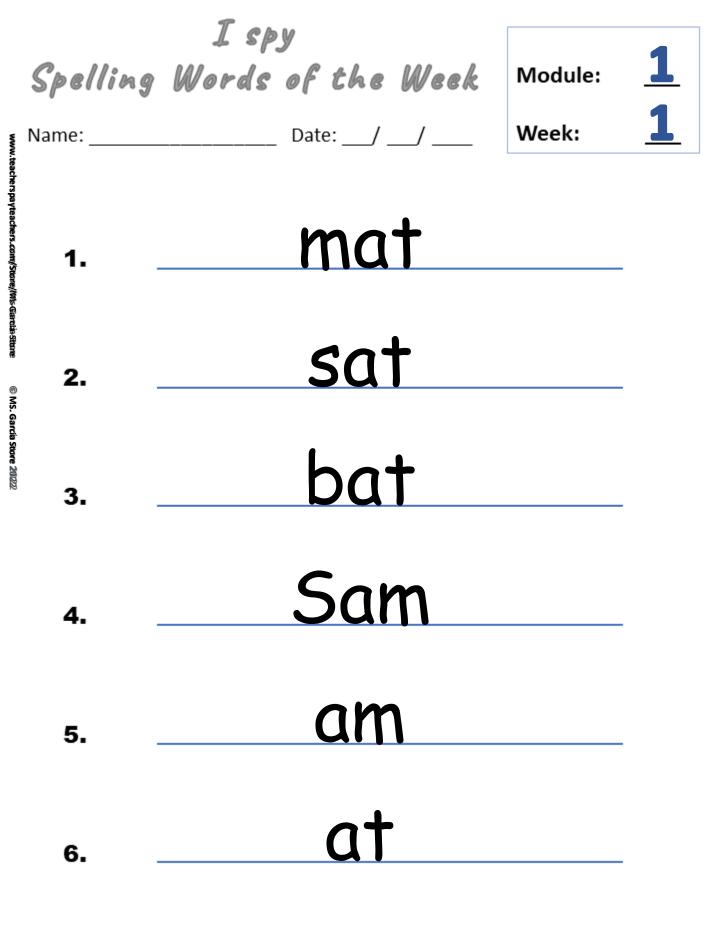

## I Spy HMH Spelling Words

Find and write the words of the week hidden around your class and other activities